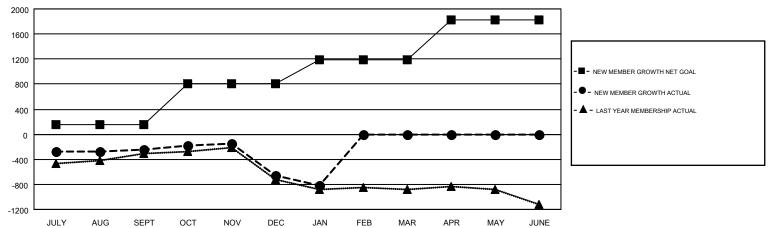

## GOALS AND ACTUAL MEMBERS CUMULATIVE

| DROPPED CLUBS: 25  DROPPED MEMBERS |              | 514 CLUBS OF 884 ADDED 1 OR MORE<br>NEW MEMBERS | GENDER DISTR<br>MALE<br>FEMALE  | ER DISTRIBUTION  16,513 (66.25%)  E 8,412 (33.75%) |       |
|------------------------------------|--------------|-------------------------------------------------|---------------------------------|----------------------------------------------------|-------|
| DECEASED                           | 188          | CLICK HERE FOR CUMULATIVE                       | TOTAL FAMILY UNIT MEMBERS       |                                                    | 3,636 |
| CLUB CANCELLED OTHER               | 211<br>2,650 | MEMBERSHIP DATA                                 | FAMILY MEMBERS PAYING HALF DUES |                                                    | 1,851 |
| TOTAL                              | 3,049        |                                                 | DUES                            |                                                    |       |

## GMT MONTHLY MEMBERSHIP PROGRESS REPORT

Results as of: 1/31/2017

**LOCATION: TEXAS** 

Multiple District 2

HAL GRIFFIN GMT CA 1

|               | Club          | s           |               | Members  RESULTS FOR 2016-2017 |                                                                |                                                              |                                                    |  |
|---------------|---------------|-------------|---------------|--------------------------------|----------------------------------------------------------------|--------------------------------------------------------------|----------------------------------------------------|--|
|               | RESULTS FOR   | R 2016-2017 |               |                                |                                                                |                                                              |                                                    |  |
| QUARTER       | NEW CLUB GOAL | NEW CLUBS   | DROPPED CLUBS | QUARTER                        | NEW MEMBER GROWTH<br>NET GOAL (not reinstated<br>or transfers) | NEW MEMBER<br>GROWTH ACTUAL (not<br>reinstated or transfers) | DROPPED<br>MEMBERS ACTUAL<br>(including transfers) |  |
| JULY/AUG/SEPT | 11            | 5           | 9             | JULY/AUG/SEPT                  | 156                                                            | 958                                                          | 1,209                                              |  |
| OCT/NOV/DEC   | 10            | 6           | 15            | OCT/NOV/DEC                    | 650                                                            | 875                                                          | 1,277                                              |  |
| JAN/FEB/MAR   | 10            | 3           | 1             | JAN/FEB/MAR                    | 383                                                            | 404                                                          | 565                                                |  |
| APR/MAY/JUNE  | 9             | 0           | 0             | APR/MAY/JUNE                   | 638                                                            | 0                                                            | 0                                                  |  |