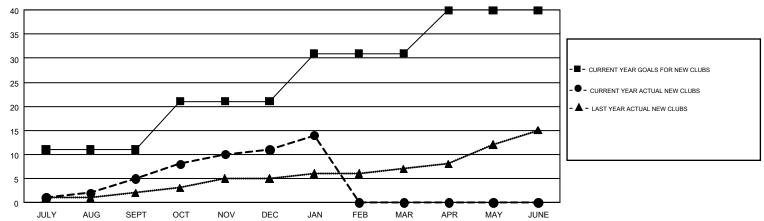

## GOALS AND ACTUAL NEW CLUBS CUMULATIVE

## GMT MONTHLY MEMBERSHIP PROGRESS REPORT

Results as of: 1/31/2017

**LOCATION: TEXAS** 

Multiple District 2

HAL GRIFFIN GMT CA 1

|               | Club          | s           |               | Members  RESULTS FOR 2016-2017 |                                                                |                                                              |                                                    |  |
|---------------|---------------|-------------|---------------|--------------------------------|----------------------------------------------------------------|--------------------------------------------------------------|----------------------------------------------------|--|
|               | RESULTS FOR   | R 2016-2017 |               |                                |                                                                |                                                              |                                                    |  |
| QUARTER       | NEW CLUB GOAL | NEW CLUBS   | DROPPED CLUBS | QUARTER                        | NEW MEMBER GROWTH<br>NET GOAL (not reinstated<br>or transfers) | NEW MEMBER<br>GROWTH ACTUAL (not<br>reinstated or transfers) | DROPPED<br>MEMBERS ACTUAL<br>(including transfers) |  |
| JULY/AUG/SEPT | 11            | 5           | 9             | JULY/AUG/SEPT                  | 156                                                            | 958                                                          | 1,209                                              |  |
| OCT/NOV/DEC   | 10            | 6           | 15            | OCT/NOV/DEC                    | 650                                                            | 875                                                          | 1,277                                              |  |
| JAN/FEB/MAR   | 10            | 3           | 1             | JAN/FEB/MAR                    | 383                                                            | 404                                                          | 565                                                |  |
| APR/MAY/JUNE  | 9             | 0           | 0             | APR/MAY/JUNE                   | 638                                                            | 0                                                            | 0                                                  |  |